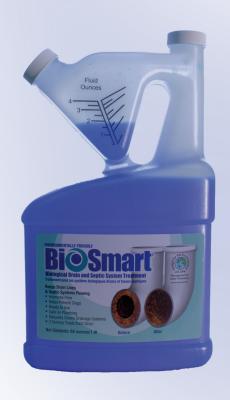

## BiOSmart<sub>®</sub>

## **DRAIN LINE AND** GREASE TRAP MAINTENANCE SYSTEM KEEPS **DRAIN LINES FLOWING FREELY!**

- Reduces costly business interruptions
- Reduces drain line backups
- Minimizes pumping costs and inconveniences
- Improves wastewater compliance
- · Environmentally safe, natural bacteria
- No handling by restaurant personnel required
- Auto-dispensing: Simple, Safe, Dependable
- Scheduled service